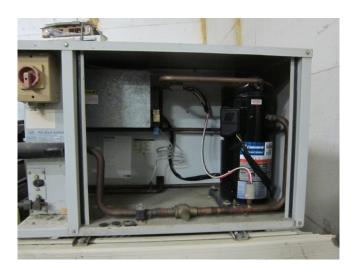

### Used Copeland ZR61KCE-TFD-522 Condensing unit

Used Copeland ZR61KCE-TFD-522 freon condensing unit, complete with control panel. This unit has a cooling capacity of 8 kW at -10°C/+40°C.

Why choose for HOSBV? Were not only the largest used refrigeration specialist in Europe, but also, we deliver all equipment including an extensive test, warranty and industrial cleaning.