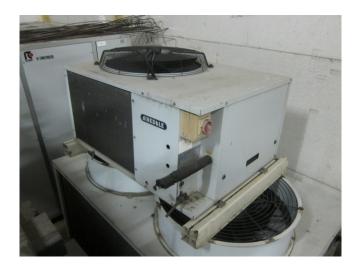

### Used Copeland ZR61KCE-TFD-522 Condensing unit

Used Copeland ZR61KCE-TFD-522 freon condensing unit, complete with control panel. This unit has a cooling capacity of 8 kW at -10°C/+40°C.

Why choose for HOSBV? Were not only the largest used refrigeration specialist in Europe, but also, we deliver all equipment including an extensive test, warranty and industrial cleaning.