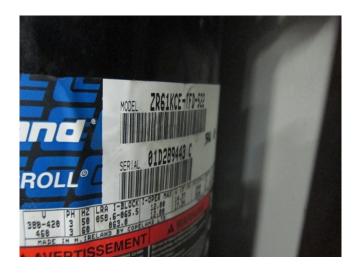

# Copeland ZR61KCE-TFD-522 Condensing unit

#### **Specifications**

| Brand                 | Copeland                   |
|-----------------------|----------------------------|
| Type                  | ZR61KCE-TFD-522            |
|                       | Condensing unit            |
| Refrigerant           | Freon                      |
| Refrigerant type      | R 407 A or other types     |
| kW at -10°C/+40°C     | 8                          |
| kW at -20°C/+40°C     | 4,8                        |
| On steel base frame   | /                          |
| Control panel         | 1                          |
| Remarks               | y.o.b. 2001 // Fan: 0,55   |
|                       |                            |
|                       | kW / 910 RPM / Ø 600       |
|                       | kW / 910 RPM / Ø 600<br>mm |
| Condensing Unit       |                            |
| Condensing Unit Sizes | mm                         |
|                       | mm 🗸                       |

### Used Copeland ZR61KCE-TFD-522 Condensing unit

Used Copeland ZR61KCE-TFD-522 freon condensing unit, complete with control panel. This unit has a cooling capacity of 8 kW at -10°C/+40°C.

Why choose for HOSBV? Were not only the largest used refrigeration specialist in Europe, but also, we deliver all equipment including an extensive test, warranty and industrial cleaning.