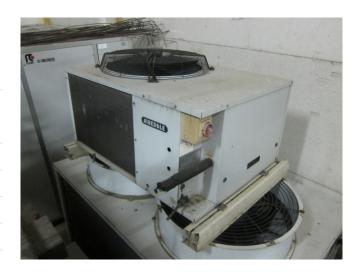

### Used Copeland ZR61KCE-TFD-522 Condensing unit

Used Copeland ZR61KCE-TFD-522 freon condensing unit, complete with control panel. This unit has a cooling capacity of 8 kW at -10°C/+40°C.

Why choose for HOSBV? Were not only the largest used refrigeration specialist in Europe, but also, we deliver all equipment including an extensive test, warranty and industrial cleaning.